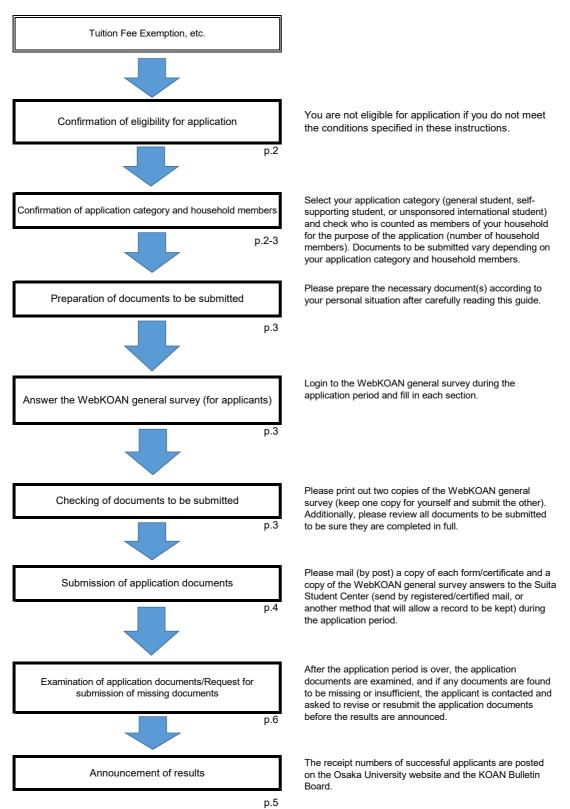

### Flow from preparation for application through to announcement of result

#### 1. Confirmation of eligibility for application

Please check the requirements for applicability for tuition exemption. It any of the conditions are satisfied, applicants will be vetted. In addition, if support for the equivalent of tuition fees is received from an affiliated institution or company (in the case of employed students, etc.), support for the equivalent of tuition fees is received from a student's country (international students), or if the applicant receives any other tuition exemptions from other tuition fee exemption systems, they cannot apply.

### 2. Confirmation of application category and household members

◆ To apply for exemption of the tuition fee for the first semester, select the application category applicable to you as of April 1 from the options shown in the following table.

### 3. Preparation of documents to be submitted

First, refer to items (1) and (2) below to find out which documents you have to submit, and prepare all necessary documents as early as possible.

- (1) See "Documents to be submitted for application for Tuition Fee Exemption" (p.5)
- (2) Please print out each form listed in this guide.

### 4. Registration through the WebKOAN general survey system (for applicants)

### 5. Submission of application documents

Submission period: 25 May 2020 (Monday) to 5 June 2020 (Friday) [JST] (Strict deadline) Submit to: Suita Student Center

#### 6. Examination of application documents/Request for submission of missing documents

You will be contacted by the Suita Student Center by email or telephone if any documents are found to be missing or any questions arise during the examination of your application documents. If you fail to submit the missing document(s) or respond to the question(s) by the specified date, your application will not be processed. (You may be at a disadvantage if you cannot be reached by email or telephone.)

#### 7. Announcement of results

Successful applicants are posted on the Osaka University website and the KOAN Bulletin Board.

Tuition fee exemption for the First Semester (April - September)

Posted from August 2020 (tentative)