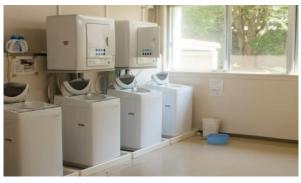

## Suita International Student Dormitory

| Number of rooms              | 76                                                                                                                                                                                                         |
|------------------------------|------------------------------------------------------------------------------------------------------------------------------------------------------------------------------------------------------------|
| Number of Floors             | 3 stories                                                                                                                                                                                                  |
| Room Type                    | Single bed Room                                                                                                                                                                                            |
| Room Size (m²)               | 12m²                                                                                                                                                                                                       |
| Room & Common facilities fee | 12,700 + 14,000 yen/ month                                                                                                                                                                                 |
| Facility                     | Bed, chest, desk, chair, bookshelf, refrigerator, desk lamp, air conditioner and unit type shower room, Bedding Set (Sheet, blanket, pillow and pillow case).  * Internet Access is available in all rooms |