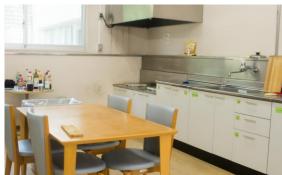

## Suita International Student Dormitory

| Number of rooms              | 76                                                                                                                                                                                                         |
|------------------------------|------------------------------------------------------------------------------------------------------------------------------------------------------------------------------------------------------------|
| Number of Floors             | 3 stories                                                                                                                                                                                                  |
| Room Type                    | Single bed Room                                                                                                                                                                                            |
| Room Size (m²)               | 12m²                                                                                                                                                                                                       |
| Room & Common facilities fee | 12,700 + 14,000 yen/ month                                                                                                                                                                                 |
| Facility                     | Bed, chest, desk, chair, bookshelf, refrigerator, desk lamp, air conditioner and unit type shower room, Bedding Set (Sheet, blanket, pillow and pillow case).  * Internet Access is available in all rooms |