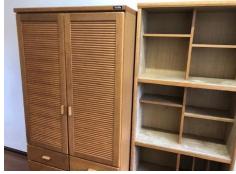

## Suita International Student Dormitory

| Number of rooms              | 76                                                                                                                                                                                                         |
|------------------------------|------------------------------------------------------------------------------------------------------------------------------------------------------------------------------------------------------------|
| Number of Floors             | 3 stories                                                                                                                                                                                                  |
| Room Type                    | Single bed Room                                                                                                                                                                                            |
| Room Size (m²)               | 12m²                                                                                                                                                                                                       |
| Room & Common facilities fee | 12,700 + 14,000 yen/ month                                                                                                                                                                                 |
| Facility                     | Bed, chest, desk, chair, bookshelf, refrigerator, desk lamp, air conditioner and unit type shower room, Bedding Set (Sheet, blanket, pillow and pillow case).  * Internet Access is available in all rooms |