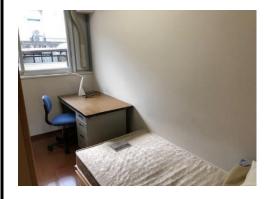

## Suita International Student Dormitory

| Number of rooms              | 76                                                                                                                                                                                                         |
|------------------------------|------------------------------------------------------------------------------------------------------------------------------------------------------------------------------------------------------------|
| Number of Floors             | 3 stories                                                                                                                                                                                                  |
| Room Type                    | Single bed Room                                                                                                                                                                                            |
| Room Size (m²)               | 12m²                                                                                                                                                                                                       |
| Room & Common facilities fee | 12,700 + 14,000 yen/ month                                                                                                                                                                                 |
| Facility                     | Bed, chest, desk, chair, bookshelf, refrigerator, desk lamp, air conditioner and unit type shower room, Bedding Set (Sheet, blanket, pillow and pillow case).  * Internet Access is available in all rooms |