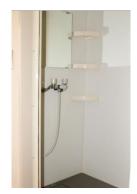

## Suita International Student Dormitory

| Number of rooms              | 76                                                                                                                                                                                                         |
|------------------------------|------------------------------------------------------------------------------------------------------------------------------------------------------------------------------------------------------------|
| Number of Floors             | 3 stories                                                                                                                                                                                                  |
| Room Type                    | Single bed Room                                                                                                                                                                                            |
| Room Size (m²)               | 12m²                                                                                                                                                                                                       |
| Room & Common facilities fee | 12,700 + 14,000 yen/ month                                                                                                                                                                                 |
| Facility                     | Bed, chest, desk, chair, bookshelf, refrigerator, desk lamp, air conditioner and unit type shower room, Bedding Set (Sheet, blanket, pillow and pillow case).  * Internet Access is available in all rooms |