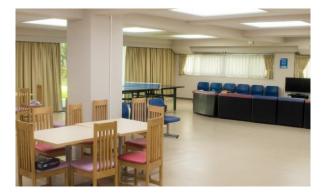

## Suita International Student Dormitory

| Number of rooms              | 76                                                                                                                                                                                                         |
|------------------------------|------------------------------------------------------------------------------------------------------------------------------------------------------------------------------------------------------------|
| Number of Floors             | 3 stories                                                                                                                                                                                                  |
| Room Type                    | Single bed Room                                                                                                                                                                                            |
| Room Size (m²)               | 12m²                                                                                                                                                                                                       |
| Room & Common facilities fee | 12,700 + 14,000 yen/ month                                                                                                                                                                                 |
| Facility                     | Bed, chest, desk, chair, bookshelf, refrigerator, desk lamp, air conditioner and unit type shower room, Bedding Set (Sheet, blanket, pillow and pillow case).  * Internet Access is available in all rooms |